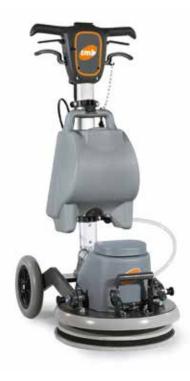

**TFO** 

TFO is a single disc machine particularly suited for heavy duty cleaning, and extremely useful for numerous applications. Ideal for cleaning and for all types of floor treatments.

**TOR** 

TOR is a single disc machine particularly suitable for heavy duty cleaning thanks to the orbital movement which makes it versatile for many applications. Ideal for cleaning and for all floor treatments.

# from 50 Kg to 56 Kg

TFO models benefit from the orbital mechanism to obtain optimal stability, ease of use and great maneuverability, even for non-expert operators.

TFO models with their weight of 50 kg and the option of connection to a vacuum unit, are suitable for a wider range of applications: dust-free sanding and restoration of wood floors, and reduced work times for smoothing and polishing marble.

Ideal for washing, polishing, dewaxing, crystallization and restoration of marble floors, and for carpet washing.

TFO has all the benefits of orbital technology, such as: energy saving, water and detergent saving, and significant reduction of labor costs.