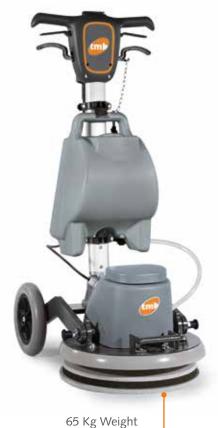

# from 65 Kg to 87 Kg

Quick release of the motor base from the chassis and quick release of the 17-kg weight. Quick disconnection of electrical system.

In addition to the features of TOR 43 EXTRA, it is equipped with a pump and 2 adjustable nozzles, a 3-position switch and a tank.

#### ORBITAL FLOOR MACHINES TOR 43 EXTRA - TOR 50 EXTRA

RESET switch.

Although weighing 65 Kg (accessories excluded), excellent stability and manoeuvrability are ensured thanks to high frequency oscillations