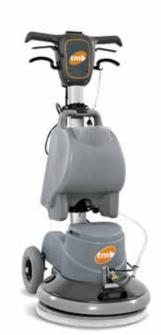

**TPO** 

TPO 43 is a new concept single disc machine using a roto-orbital movement which increases productivity compared with a traditional single disc machine. Ideal for daily cleaning, maintenance and heavy duty use.

#### 42 Kg

TPO 43 and TPO 43 SPRAY exploit the principle of high frequency oscillations obtaining excellent stability, ease of use and great manoeuvrability, even for non-expert operators.

Ideal for scrubbing, polishing, de-waxing, crystallizing, restoring marble floors with diamond pads and scrubbing carpets.