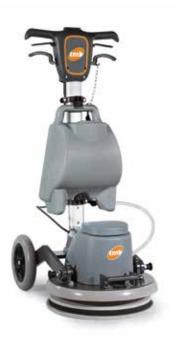

#### TFO 43 - TFO 50

# from 50 Kg to 56 Kg

TFO models benefit from the orbital mechanism to obtain optimal stability, ease of use and great maneuverability, even for non-expert operators.

TFO models with their weight of 50 kg and the option of connection to a vacuum unit, are suitable for a wider range of applications: dust-free sanding and restoration of wood floors, and reduced work times for smoothing and polishing marble.

Ideal for washing, polishing, dewaxing, crystallization and restoration of marble floors, and for carpet washing.

TFO has all the benefits of orbital technology, such as: energy saving, water and detergent saving, and significant reduction of labor costs.