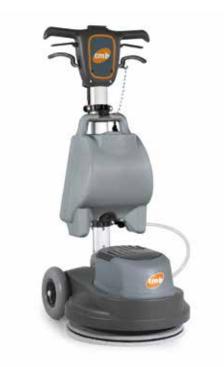

# from 50 Kg to 56 Kg

TFO models benefit from the orbital mechanism to obtain optimal stability, ease of use and great maneuverability, even for non-expert operators.

TFO models with their weight of 50 kg and the option of connection to a vacuum unit, are suitable for a wider range of applications: dust-free sanding and restoration of wood floors, and reduced work times for smoothing and polishing marble.

Ideal for washing, polishing, dewaxing, crystallization and restoration of marble floors, and for carpet washing.

TFO has all the benefits of orbital technology, such as: energy saving, water and detergent saving, and significant reduction of labor costs.