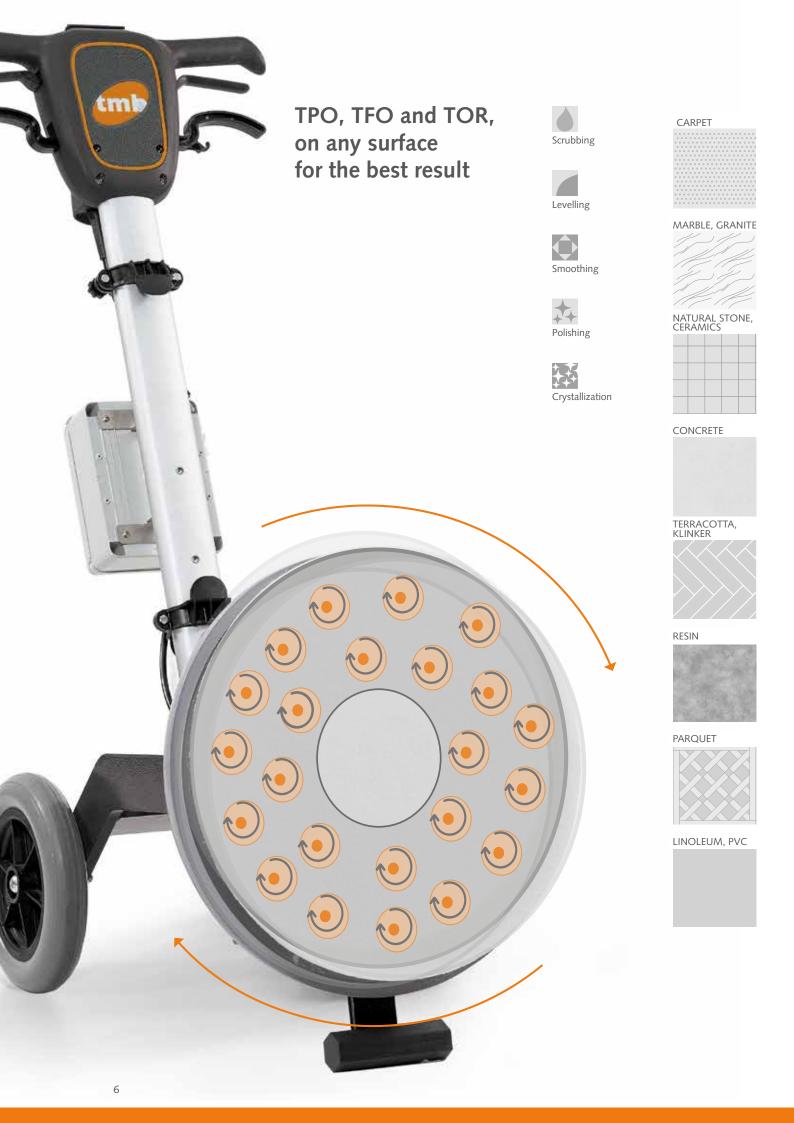

On surfaces such as hard floors, resilient floors, wood, resin and carpet floors, it creates rotational movements with a diameter of about 1 cm, with 1400 passes per minute. This guarantees an extraordinary and rapid scrubbing, polishing, crystallizing performance etc., etc.

#### A single machine for multiple functions

The roto-orbital system ensures that all operations are carried out on various types of floor thanks to its versatility and the availability of specific accessories that make the machine multi-purpose.

# ORBITAL FLOOR MACHINES TPO 43 | APPLICATIONS

Scrubbing

Smoothing

Crystallization

**MARBLE** 

Power cord 15 m, with type-approved male/female sockets. Very practical for maintenance operations.

Microfibre pad For hard floors, parquet, ceramic and polished marble.

#### ORBITAL FLOOR MACHINES TPO 43 | APPLICATIONS

Scrubbing

Re-Smoothing

**RESIN** 

**PARQUET - WOOD FLOOR** 

LINOLEUM AND PVC

Power cord 15 m, with type-approved male/female sockets. Very practical for maintenance operations.