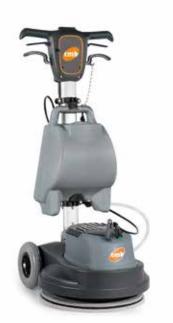

**TPO** 

TPO 43 is a new concept single disc machine using a roto-orbital movement which increases productivity compared with a traditional single disc machine. Ideal for daily cleaning, maintenance and heavy duty use.

#### 42 Kg

TPO 43 and TPO 43 SPRAY exploit the principle of high frequency oscillations obtaining excellent stability, ease of use and great manoeuvrability, even for non-expert operators.

Ideal for scrubbing, polishing, de-waxing, crystallizing, restoring marble floors with diamond pads and scrubbing carpets.