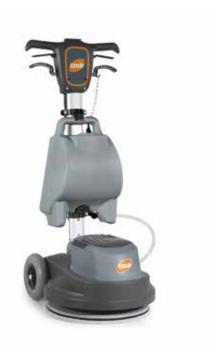

**TPO** 

TPO 43 is a new concept single disc machine using a roto-orbital movement which increases productivity compared with a traditional single disc machine. Ideal for daily cleaning, maintenance and heavy duty use.

#### 42 Kg

TPO 43 and TPO 43 SPRAY exploit the principle of high frequency oscillations obtaining excellent stability, ease of use and great manoeuvrability, even for non-expert operators.

Ideal for scrubbing, polishing, de-waxing, crystallizing, restoring marble floors with diamond pads and scrubbing carpets.

# RESET switch.

The water and solutions in use with TPO 43 and TPO 43 SPRAY are not dispersed and remain within the perimeter of the disc, reducing waste and resulting in considerable savings of water and detergent.

Furthermore, the characteristic orbital motion makes TPO 43 very easy to use by any operator, drastically reducing training times.

The low current absorption of these models allows simultaneous use with a vacuum cleaner, both powered by a standard domestic mains power supply.