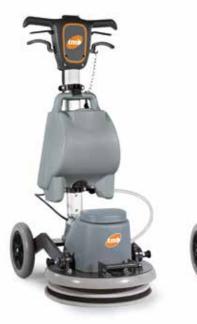

**TPO** 

TPO 43 is a new concept single disc machine using a roto-orbital movement which increases productivity compared with a traditional single disc machine. Ideal for daily cleaning, maintenance and heavy duty use.

#### **TPO 43**

**TPO 43 SPRAY** 

#### 42 Kg

TPO 43 and TPO 43 SPRAY exploit the principle of high frequency oscillations obtaining excellent stability, ease of use and great manoeuvrability, even for non-expert operators.

Ideal for scrubbing, polishing, de-waxing, crystallizing, restoring marble floors with diamond pads and scrubbing carpets.