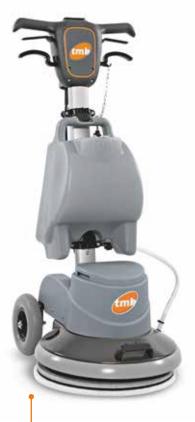

# from 65 Kg to 87 Kg

Quick release of the motor base from the chassis and quick release of the 17-kg weight. Quick disconnection of electrical system.

In addition to the features of TOR 43 EXTRA, it is equipped with a pump and 2 adjustable nozzles, a 3-position switch and a tank.

# from 65 Kg to 87 Kg

KIT complete with support bracket, vacuum cleaner and nylon pre-filter, connection hose, connection hose and velcro dust guard with bristles. Ideal for parquet and concrete.

17 Kg Extra Weight For granite and concrete.