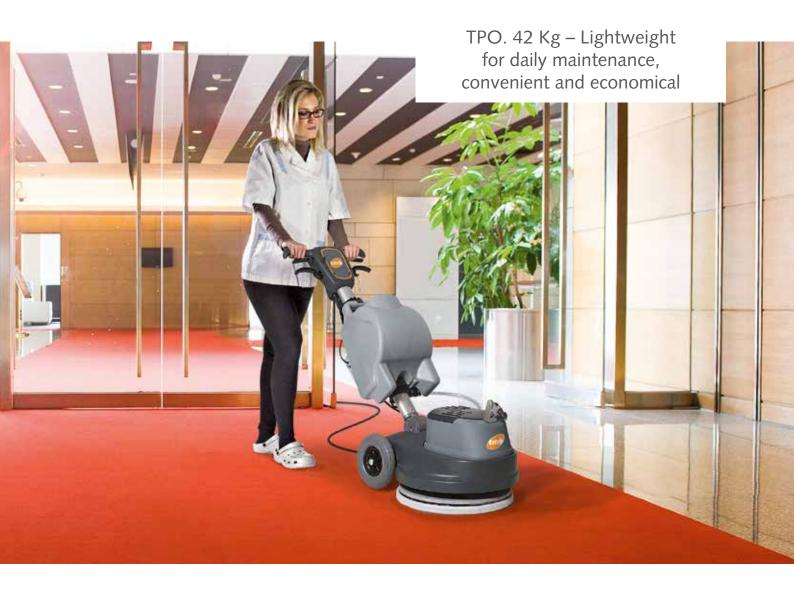

**TPO** 

TPO 43 is a new concept single disc machine using a roto-orbital movement which increases productivity compared with a traditional single disc machine. Ideal for daily cleaning, maintenance and heavy duty use.

#### 42 Kg

TPO 43 and TPO 43 SPRAY exploit the principle of high frequency oscillations obtaining excellent stability, ease of use and great manoeuvrability, even for non-expert operators.

Ideal for scrubbing, polishing, de-waxing, crystallizing, restoring marble floors with diamond pads and scrubbing carpets.