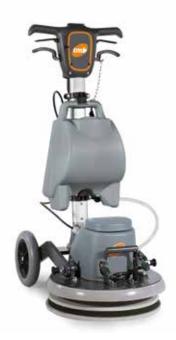

**TPO** 

TPO 43 is a new concept single disc machine using a roto-orbital movement which increases productivity compared with a traditional single disc machine. Ideal for daily cleaning, maintenance and heavy duty use.

#### 42 Kg

TPO 43 and TPO 43 SPRAY exploit the principle of high frequency oscillations obtaining excellent stability, ease of use and great manoeuvrability, even for non-expert operators.

Ideal for scrubbing, polishing, de-waxing, crystallizing, restoring marble floors with diamond pads and scrubbing carpets.