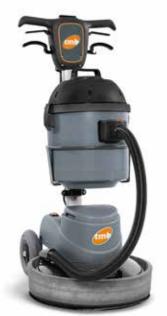

# from 65 Kg to 87 Kg

Quick release of the motor base from the chassis and quick release of the 17-kg weight. Quick disconnection of electrical system.

In addition to the features of TOR 43 EXTRA, it is equipped with a pump and 2 adjustable nozzles, a 3-position switch and a tank.

TOR 43 Duals Speed: the first speed is for washing, sanding, polishing and crystallization. The second speed greatly accelerates dry polishing and crystallization operations.

Pump for Extra Spray version Uses a suction pipe with filter in the 15-liter solution tank, and two adjustable nozzles.

#### ORBITAL FLOOR MACHINES TOR 43 EXTRA - TOR 50 EXTRA

RESET switch.

Although weighing 65 Kg (accessories excluded), excellent stability and manoeuvrability are ensured thanks to high frequency oscillations