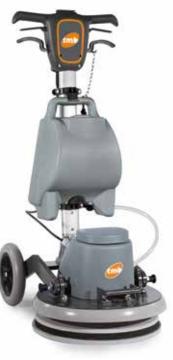

**TPO** 

TPO 43 is a new concept single disc machine using a roto-orbital movement which increases productivity compared with a traditional single disc machine. Ideal for daily cleaning, maintenance and heavy duty use.

#### 42 Kg

TPO 43 and TPO 43 SPRAY exploit the principle of high frequency oscillations obtaining excellent stability, ease of use and great manoeuvrability, even for non-expert operators.

Ideal for scrubbing, polishing, de-waxing, crystallizing, restoring marble floors with diamond pads and scrubbing carpets.

Furthermore, the characteristic orbital motion makes TPO 43 very easy to use by any operator, drastically reducing training times.

The low current absorption of these models allows simultaneous use with a vacuum cleaner, both powered by a standard domestic mains power supply.