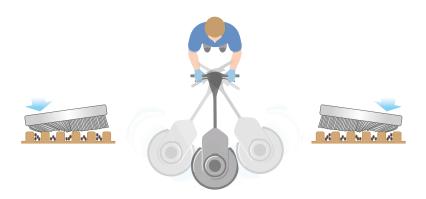

# Operating a traditional floor machine

Rotational movement of the traditional floor machine

# Operating a traditional single disc floor machine requires an expert operator.

The brush or the disc does not cover the entire underlying surface, especially in lateral movements.

The contact surface with the floor is reduced only to the peripheral part of the brush/disc.

The machine uses the rotation of the brush/disc to move sideways and therefore the operator requires training and good physical strength.

The traditional machine requires different characteristics depending on the operation to be carried out on the floor: