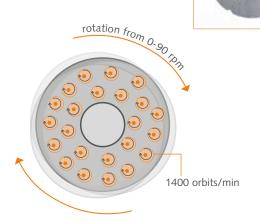

#### Two movements in one: roto-orbital

Simultaneous with the natural rotary movement of the disc, which can vary from 0 to 90 rpm, the system always generates a constant orbital movement that allows to pass very quickly over the same point many times

On surfaces such as hard floors, resilient floors, wood, resin and carpet floors, it creates rotational movements with a diameter of about 1 cm, with 1400 passes per minute. This guarantees an extraordinary and rapid scrubbing, polishing, crystallizing performance etc., etc.