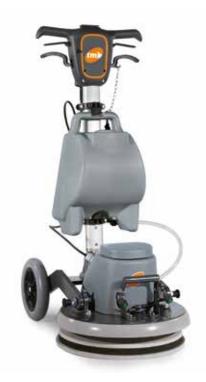

**TFO** 

TFO is a single disc machine particularly suited for heavy duty cleaning, and extremely useful for numerous applications. Ideal for cleaning and for all types of floor treatments.

**TOR** 

TOR is a single disc machine particularly suitable for heavy duty cleaning thanks to the orbital movement which makes it versatile for many applications. Ideal for cleaning and for all floor treatments.

# from 50 Kg to 56 Kg

TFO models benefit from the orbital mechanism to obtain optimal stability, ease of use and great maneuverability, even for non-expert operators.

TFO models with their weight of 50 kg and the option of connection to a vacuum unit, are suitable for a wider range of applications: dust-free sanding and restoration of wood floors, and reduced work times for smoothing and polishing marble.

Ideal for washing, polishing, dewaxing, crystallization and restoration of marble floors, and for carpet washing.

TFO has all the benefits of orbital technology, such as: energy saving, water and detergent saving, and significant reduction of labor costs.