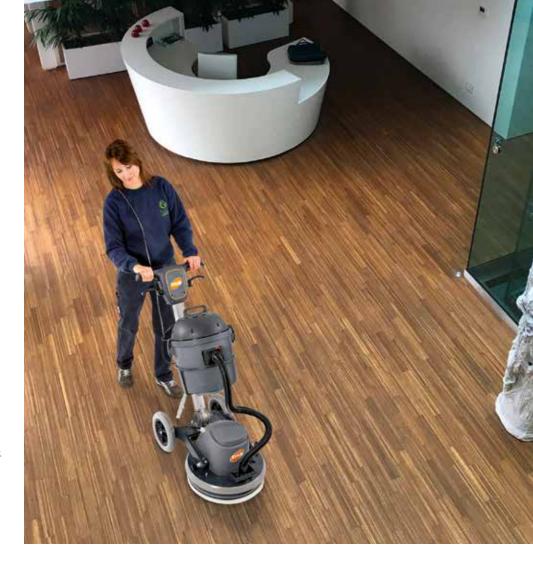

**TPO** 

TPO 43 is a new concept single disc machine using a roto-orbital movement which increases productivity compared with a traditional single disc machine. Ideal for daily cleaning, maintenance and heavy duty use.

**TFO** 

TFO is a single disc machine particularly suited for heavy duty cleaning, and extremely useful for numerous applications. Ideal for cleaning and for all types of floor treatments.

**TOR** 

TOR is a single disc machine particularly suitable for heavy duty cleaning thanks to the orbital movement which makes it versatile for many applications. Ideal for cleaning and for all floor treatments.