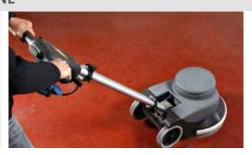

# Operating a traditional floor machine

Rotational movement of the traditional floor machine

# Operating a traditional single disc floor machine requires an expert operator.

The brush or the disc does not cover the entire underlying surface, especially in lateral movements.

The contact surface with the floor is reduced only to the peripheral part of the brush/disc.

The machine uses the rotation of the brush/disc to move sideways and therefore the operator requires training and good physical strength.

The traditional machine requires different characteristics depending on the operation to be carried out on the floor:

#### TRADITIONAL SINGLE DISC MACHINE

Water and detergent is easily wasted with the use of a traditional single disc machine due to the centrifugal movement of the brush.

The cord can become entangled during cleaning operations thereby creating a hazard.

The traditional system requires a greater consumption of electricity. The operator requires more physical effort and more attention.