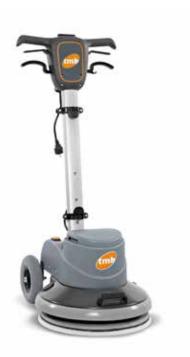

**TPO** 

TPO 43 is a new concept single disc machine using a roto-orbital movement which increases productivity compared with a traditional single disc machine. Ideal for daily cleaning, maintenance and heavy duty use.

#### 42 Kg

TPO 43 and TPO 43 SPRAY exploit the principle of high frequency oscillations obtaining excellent stability, ease of use and great manoeuvrability, even for non-expert operators.

Ideal for scrubbing, polishing, de-waxing, crystallizing, restoring marble floors with diamond pads and scrubbing carpets.