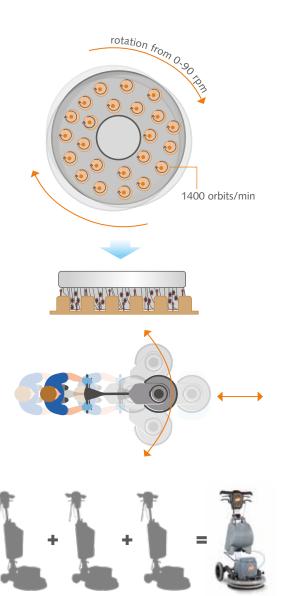

#### Two movements in one: roto-orbital

Simultaneous with the natural rotary movement of the disc, which can vary from 0 to 90 rpm, the system always generates a constant orbital movement that allows to pass very quickly over the same point many times

On surfaces such as hard floors, resilient floors, wood, resin and carpet floors, it creates rotational movements with a diameter of about 1 cm, with 1400 passes per minute. This guarantees an extraordinary and rapid scrubbing, polishing, crystallizing performance etc., etc.

#### Perfect adhesion to the surface

The working area is always constant and the brush/disc always remains level with respect to the surface, adhering perfectly.

#### Forward and backward movement and easy slewing

The action of the brush is effective during any easy swinging movement: forward and backward or side to side, staying flat on the surface at all times.

#### A single machine for multiple functions

The roto-orbital system ensures that all operations are carried out on various types of floor thanks to its versatility and the availability of specific accessories that make the machine multi-purpose.