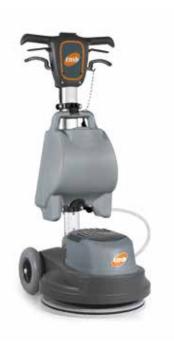

**TPO** 

TPO 43 is a new concept single disc machine using a roto-orbital movement which increases productivity compared with a traditional single disc machine. Ideal for daily cleaning, maintenance and heavy duty use.

#### 42 Kg

TPO 43 and TPO 43 SPRAY exploit the principle of high frequency oscillations obtaining excellent stability, ease of use and great manoeuvrability, even for non-expert operators.

Ideal for scrubbing, polishing, de-waxing, crystallizing, restoring marble floors with diamond pads and scrubbing carpets.

Furthermore, the characteristic orbital motion makes TPO 43 very easy to use by any operator, drastically reducing training times.

The low current absorption of these models allows simultaneous use with a vacuum cleaner, both powered by a standard domestic mains power supply.