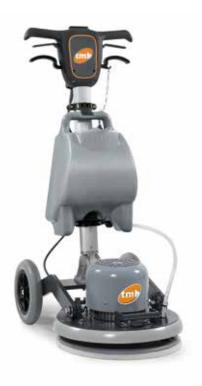

**TFO** 

TFO is a single disc machine particularly suited for heavy duty cleaning, and extremely useful for numerous applications. Ideal for cleaning and for all types of floor treatments.

**TOR** 

TOR is a single disc machine particularly suitable for heavy duty cleaning thanks to the orbital movement which makes it versatile for many applications. Ideal for cleaning and for all floor treatments.

# from 65 Kg to 87 Kg

Quick release of the motor base from the chassis and quick release of the 17-kg weight. Quick disconnection of electrical system.

In addition to the features of TOR 43 EXTRA, it is equipped with a pump and 2 adjustable nozzles, a 3-position switch and a tank.

#### ORBITAL FLOOR MACHINES TOR 43 EXTRA - TOR 50 EXTRA

RESET switch.

Although weighing 65 Kg (accessories excluded), excellent stability and manoeuvrability are ensured thanks to high frequency oscillations