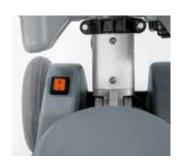

# RESET switch.

The water and solutions in use with TPO 43 and TPO 43 SPRAY are not dispersed and remain within the perimeter of the disc, reducing waste and resulting in considerable savings of water and detergent.