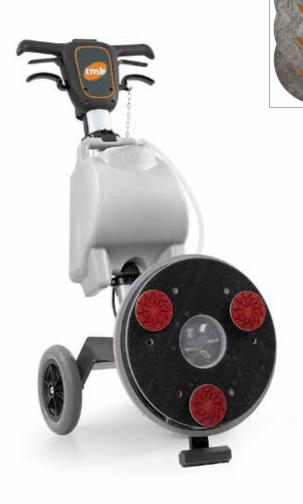

# from 65 Kg to 87 Kg

Quick release of the motor base from the chassis and quick release of the 17-kg weight. Quick disconnection of electrical system.

In addition to the features of TOR 43 EXTRA, it is equipped with a pump and 2 adjustable nozzles, a 3-position switch and a tank.

TOR 43 Duals Speed: the first speed is for washing, sanding, polishing and crystallization. The second speed greatly accelerates dry polishing and crystallization operations.

Pump for Extra Spray version Uses a suction pipe with filter in the 15-liter solution tank, and two adjustable nozzles.

TOR DS - Dual Speed Switch Changes the orbital speed from 1400 to 2800 oscillations per minute, the correct speed for dry polishing and floor crystallization treatments.

**TOR 43** with vacuum kit

**TOR 50 EXTRA** 

# from 65 Kg to 87 Kg

KIT complete with support bracket, vacuum cleaner and nylon pre-filter, connection hose, connection hose and velcro dust guard with bristles. Ideal for parquet and concrete.

17 Kg Extra Weight For granite and concrete.

500 mm disc - Quick release of the motor base from the chassis, and quick release of the 17-kg weight. Quick disconnection of the electrical system.

In addition to the features of TOR 50 EXTRA, it is equipped with a pump and 2 adjustable nozzles, a 3-position switch and a tank. Ideal for cleaning carpets with microfiber disc.