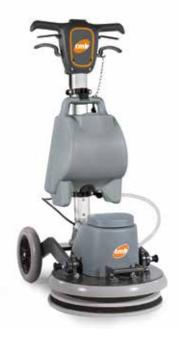

#### TFO 43 SPRAY - TFO 50 SPRAY

# from 50 Kg to 56 Kg

TFO models benefit from the orbital mechanism to obtain optimal stability, ease of use and great maneuverability, even for non-expert operators.

TFO models with their weight of 50 kg and the option of connection to a vacuum unit, are suitable for a wider range of applications: dust-free sanding and restoration of wood floors, and reduced work times for smoothing and polishing marble.

Ideal for washing, polishing, dewaxing, crystallization and restoration of marble floors, and for carpet washing.

TFO has all the benefits of orbital technology, such as: energy saving, water and detergent saving, and significant reduction of labor costs.