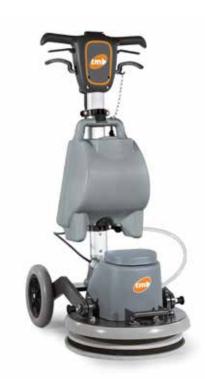

**TPO** 

TPO 43 is a new concept single disc machine using a roto-orbital movement which increases productivity compared with a traditional single disc machine. Ideal for daily cleaning, maintenance and heavy duty use.

#### 42 Kg

TPO 43 and TPO 43 SPRAY exploit the principle of high frequency oscillations obtaining excellent stability, ease of use and great manoeuvrability, even for non-expert operators.

Ideal for scrubbing, polishing, de-waxing, crystallizing, restoring marble floors with diamond pads and scrubbing carpets.

Furthermore, the characteristic orbital motion makes TPO 43 very easy to use by any operator, drastically reducing training times.

The low current absorption of these models allows simultaneous use with a vacuum cleaner, both powered by a standard domestic mains power supply.