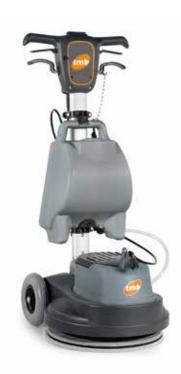

**TPO** 

TPO 43 is a new concept single disc machine using a roto-orbital movement which increases productivity compared with a traditional single disc machine. Ideal for daily cleaning, maintenance and heavy duty use.

#### 42 Kg

TPO 43 and TPO 43 SPRAY exploit the principle of high frequency oscillations obtaining excellent stability, ease of use and great manoeuvrability, even for non-expert operators.

Ideal for scrubbing, polishing, de-waxing, crystallizing, restoring marble floors with diamond pads and scrubbing carpets.