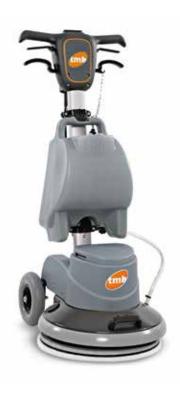

**TPO** 

TPO 43 is a new concept single disc machine using a roto-orbital movement which increases productivity compared with a traditional single disc machine. Ideal for daily cleaning, maintenance and heavy duty use.

#### **TPO 43**

**TPO 43 SPRAY** 

#### 42 Kg

TPO 43 and TPO 43 SPRAY exploit the principle of high frequency oscillations obtaining excellent stability, ease of use and great manoeuvrability, even for non-expert operators.

Ideal for scrubbing, polishing, de-waxing, crystallizing, restoring marble floors with diamond pads and scrubbing carpets.