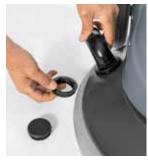

Pad driver for sandpaper.

Suction kit with vacuum cleaner, dust guard with bristles and vacuum coupling Ø 32 mm.

Dust guard with bristles and vacuum coupling Ø 40 mm.