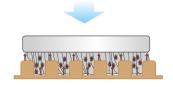

#### Perfect adhesion to the surface

The working area is always constant and the brush/disc always remains level with respect to the surface, adhering perfectly.

#### Forward and backward movement and easy slewing

The action of the brush is effective during any easy swinging movement: forward and backward or side to side, staying flat on the surface at all times.