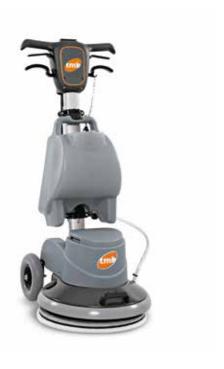

**TPO** 

TPO 43 is a new concept single disc machine using a roto-orbital movement which increases productivity compared with a traditional single disc machine. Ideal for daily cleaning, maintenance and heavy duty use.

#### 42 Kg

TPO 43 and TPO 43 SPRAY exploit the principle of high frequency oscillations obtaining excellent stability, ease of use and great manoeuvrability, even for non-expert operators.

Ideal for scrubbing, polishing, de-waxing, crystallizing, restoring marble floors with diamond pads and scrubbing carpets.