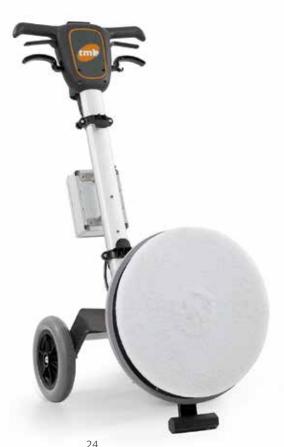

**TPO** 

TPO 43 is a new concept single disc machine using a roto-orbital movement which increases productivity compared with a traditional single disc machine. Ideal for daily cleaning, maintenance and heavy duty use.

#### 42 Kg

TPO 43 and TPO 43 SPRAY exploit the principle of high frequency oscillations obtaining excellent stability, ease of use and great manoeuvrability, even for non-expert operators.

Ideal for scrubbing, polishing, de-waxing, crystallizing, restoring marble floors with diamond pads and scrubbing carpets.