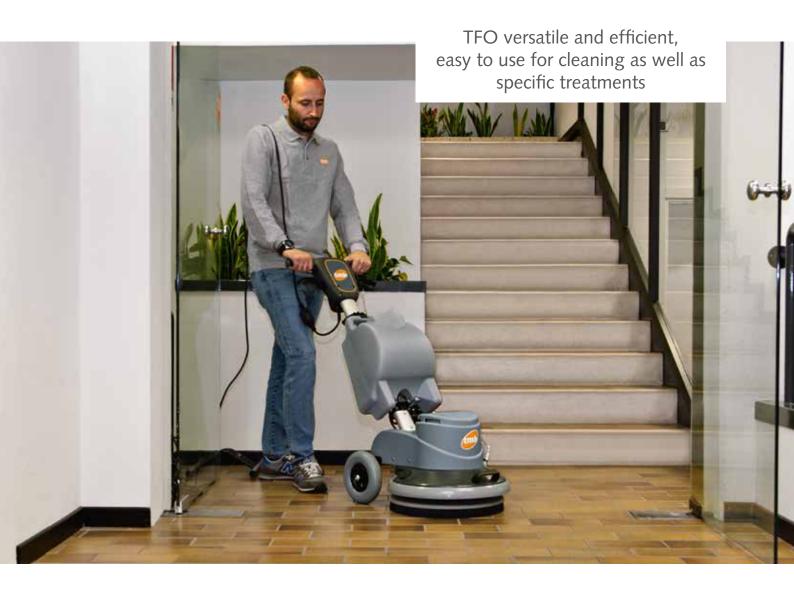

**TFO** 

TFO is a single disc machine particularly suited for heavy duty cleaning, and extremely useful for numerous applications. Ideal for cleaning and for all types of floor treatments.

**TOR** 

TOR is a single disc machine particularly suitable for heavy duty cleaning thanks to the orbital movement which makes it versatile for many applications. Ideal for cleaning and for all floor treatments.

# from 50 Kg to 56 Kg

TFO models benefit from the orbital mechanism to obtain optimal stability, ease of use and great maneuverability, even for non-expert operators.

TFO models with their weight of 50 kg and the option of connection to a vacuum unit, are suitable for a wider range of applications: dust-free sanding and restoration of wood floors, and reduced work times for smoothing and polishing marble.

Ideal for washing, polishing, dewaxing, crystallization and restoration of marble floors, and for carpet washing.

TFO has all the benefits of orbital technology, such as: energy saving, water and detergent saving, and significant reduction of labor costs.