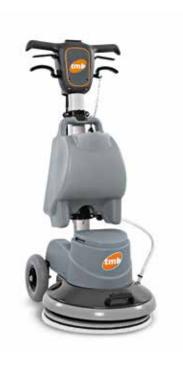

**TPO** 

TPO 43 is a new concept single disc machine using a roto-orbital movement which increases productivity compared with a traditional single disc machine. Ideal for daily cleaning, maintenance and heavy duty use.

#### 42 Kg

TPO 43 and TPO 43 SPRAY exploit the principle of high frequency oscillations obtaining excellent stability, ease of use and great manoeuvrability, even for non-expert operators.

Ideal for scrubbing, polishing, de-waxing, crystallizing, restoring marble floors with diamond pads and scrubbing carpets.

Furthermore, the characteristic orbital motion makes TPO 43 very easy to use by any operator, drastically reducing training times.

The low current absorption of these models allows simultaneous use with a vacuum cleaner, both powered by a standard domestic mains power supply.