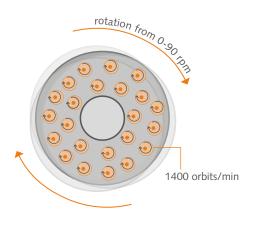

#### Two movements in one: roto-orbital

Simultaneous with the natural rotary movement of the disc, which can vary from 0 to 90 rpm, the system always generates a constant orbital movement that allows to pass very quickly over the same point many times

On surfaces such as hard floors, resilient floors, wood, resin and carpet floors, it creates rotational movements with a diameter of about 1 cm, with 1400 passes per minute. This guarantees an extraordinary and rapid scrubbing, polishing, crystallizing performance etc., etc.