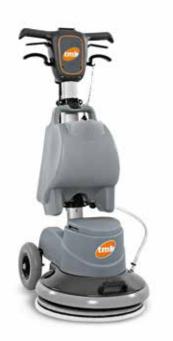

**TFO** 

TFO is a single disc machine particularly suited for heavy duty cleaning, and extremely useful for numerous applications. Ideal for cleaning and for all types of floor treatments.

**TOR** 

TOR is a single disc machine particularly suitable for heavy duty cleaning thanks to the orbital movement which makes it versatile for many applications. Ideal for cleaning and for all floor treatments.

# from 50 Kg to 56 Kg

TFO models benefit from the orbital mechanism to obtain optimal stability, ease of use and great maneuverability, even for non-expert operators.

TFO models with their weight of 50 kg and the option of connection to a vacuum unit, are suitable for a wider range of applications: dust-free sanding and restoration of wood floors, and reduced work times for smoothing and polishing marble.

Ideal for washing, polishing, dewaxing, crystallization and restoration of marble floors, and for carpet washing.

TFO has all the benefits of orbital technology, such as: energy saving, water and detergent saving, and significant reduction of labor costs.