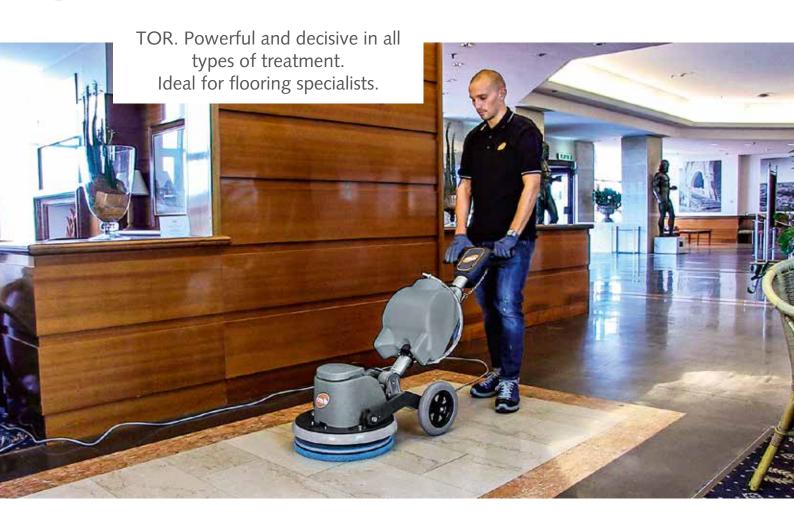

**TFO** 

TFO is a single disc machine particularly suited for heavy duty cleaning, and extremely useful for numerous applications. Ideal for cleaning and for all types of floor treatments.

**TOR** 

TOR is a single disc machine particularly suitable for heavy duty cleaning thanks to the orbital movement which makes it versatile for many applications. Ideal for cleaning and for all floor treatments.

# from 65 Kg to 87 Kg

Quick release of the motor base from the chassis and quick release of the 17-kg weight. Quick disconnection of electrical system.

In addition to the features of TOR 43 EXTRA, it is equipped with a pump and 2 adjustable nozzles, a 3-position switch and a tank.

#### ORBITAL FLOOR MACHINES TOR 43 EXTRA - TOR 50 EXTRA

RESET switch.

Although weighing 65 Kg (accessories excluded), excellent stability and manoeuvrability are ensured thanks to high frequency oscillations