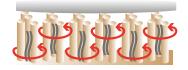

#### Two movements in one: roto-orbital

Simultaneous with the natural rotary movement of the disc, which can vary from 0 to 90 rpm, the system always generates a constant orbital movement that allows to pass very quickly over the same point many times

On surfaces such as hard floors, resilient floors, wood, resin and carpet floors, it creates rotational movements with a diameter of about 1 cm, with 1400 passes per minute. This guarantees an extraordinary and rapid scrubbing, polishing, crystallizing performance etc., etc.

#### Less use of water and detergent.

Due to the orbital movement, water remains within the perimeter of the disc and will not be splashed around. Thanks to this technology the consumption of water and consequently that of detergent is drastically reduced.