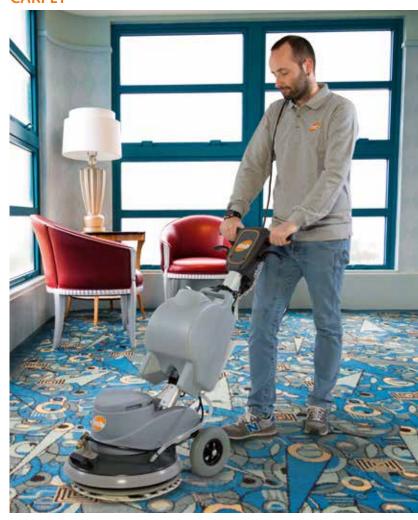

#### **CARPET**

Power cord 15 m, with type-approved male/female sockets. Very practical for maintenance operations.

Full Velcro pad driver Suitable for heavy duty cleaning, maintenance cleaning and carpet cleaning.

TMB Resin APP 5 Resinoid diamond disc Ø 100 mm, grey velcro, pack of 3 pcs.

TMB WRM Water repellent detergent Daily maintenance and final floor set up.

**CARPET** 

Reduced water consumption and faster carpet drying times, help prevent mold formation.

The fibers are cleaned and regenerated through vibration, and dirt particles are removed even from deep pile carpets.

Full Velcro pad driver

Suitable for heavy duty

cleaning, maintenance

cleaning and carpet