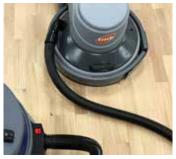

Pad driver for sandpaper.

Suction kit with vacuum cleaner, dust guard with bristles and vacuum coupling Ø 32 mm.

Dust guard with bristles and vacuum coupling Ø 40 mm.