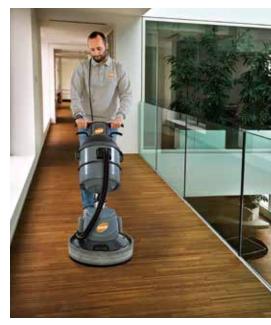

#### Two movements in one: roto-orbital

Simultaneous with the natural rotary movement of the disc, which can vary from 0 to 90 rpm, the system always generates a constant orbital movement that allows to pass very quickly over the same point many times

On surfaces such as hard floors, resilient floors, wood, resin and carpet floors, it creates rotational movements with a diameter of about 1 cm, with 1400 passes per minute. This guarantees an extraordinary and rapid scrubbing, polishing, crystallizing performance etc., etc.

The innovative orbital technology guarantees an intense and delicate cleaning.

#### Perfect adhesion to the surface

The working area is always constant and the brush/disc always remains level with respect to the surface, adhering perfectly.

#### Forward and backward movement and easy slewing

The action of the brush is effective during any easy swinging movement: forward and backward or side to side, staying flat on the surface at all times.