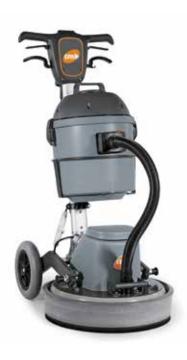

**TPO** 

TPO 43 is a new concept single disc machine using a roto-orbital movement which increases productivity compared with a traditional single disc machine. Ideal for daily cleaning, maintenance and heavy duty use.

#### 42 Kg

TPO 43 and TPO 43 SPRAY exploit the principle of high frequency oscillations obtaining excellent stability, ease of use and great manoeuvrability, even for non-expert operators.

Ideal for scrubbing, polishing, de-waxing, crystallizing, restoring marble floors with diamond pads and scrubbing carpets.

# RESET switch.

The water and solutions in use with TPO 43 and TPO 43 SPRAY are not dispersed and remain within the perimeter of the disc, reducing waste and resulting in considerable savings of water and detergent.

Furthermore, the characteristic orbital motion makes TPO 43 very easy to use by any operator, drastically reducing training times.

The low current absorption of these models allows simultaneous use with a vacuum cleaner, both powered by a standard domestic mains power supply.