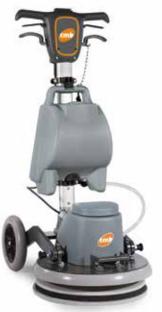

#### TFO 43 - TFO 50

# from 50 Kg to 56 Kg

TFO models benefit from the orbital mechanism to obtain optimal stability, ease of use and great maneuverability, even for non-expert operators.

TFO models with their weight of 50 kg and the option of connection to a vacuum unit, are suitable for a wider range of applications: dust-free sanding and restoration of wood floors, and reduced work times for smoothing and polishing marble.

Ideal for washing, polishing, dewaxing, crystallization and restoration of marble floors, and for carpet washing.

TFO has all the benefits of orbital technology, such as: energy saving, water and detergent saving, and significant reduction of labor costs.