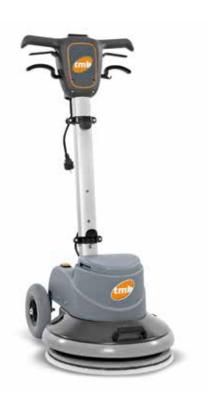

**TFO** 

TFO is a single disc machine particularly suited for heavy duty cleaning, and extremely useful for numerous applications. Ideal for cleaning and for all types of floor treatments.

**TOR** 

TOR is a single disc machine particularly suitable for heavy duty cleaning thanks to the orbital movement which makes it versatile for many applications. Ideal for cleaning and for all floor treatments.

# ORBITAL FLOOR MACHINES TOR 43 EXTRA - TOR 50 EXTRA

#### **TOR 43 EXTRA**

# from 65 Kg to 87 Kg

Quick release of the motor base from the chassis and quick release of the 17-kg weight. Quick disconnection of electrical system.

In addition to the features of TOR 43 EXTRA, it is equipped with a pump and 2 adjustable nozzles, a 3-position switch and a tank.