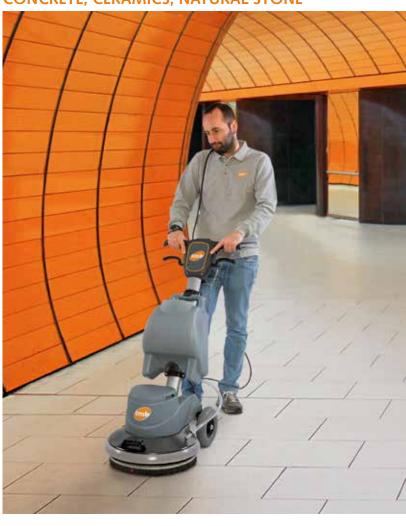

# **CONCRETE, CERAMICS, NATURAL STONE**

Power cord 15 m, with type-approved male/female sockets. Very practical for maintenance operations.

Full Velcro pad driver Suitable for heavy duty cleaning, maintenance cleaning and carpet cleaning.

# from 50 Kg to 56 Kg

TFO models benefit from the orbital mechanism to obtain optimal stability, ease of use and great maneuverability, even for non-expert operators.

TFO models with their weight of 50 kg and the option of connection to a vacuum unit, are suitable for a wider range of applications: dust-free sanding and restoration of wood floors, and reduced work times for smoothing and polishing marble.