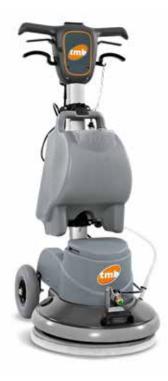

**TFO** 

TFO is a single disc machine particularly suited for heavy duty cleaning, and extremely useful for numerous applications. Ideal for cleaning and for all types of floor treatments.

**TOR** 

TOR is a single disc machine particularly suitable for heavy duty cleaning thanks to the orbital movement which makes it versatile for many applications. Ideal for cleaning and for all floor treatments.

#### TFO 43 - TFO 50

# from 50 Kg to 56 Kg

TFO models benefit from the orbital mechanism to obtain optimal stability, ease of use and great maneuverability, even for non-expert operators.

TFO models with their weight of 50 kg and the option of connection to a vacuum unit, are suitable for a wider range of applications: dust-free sanding and restoration of wood floors, and reduced work times for smoothing and polishing marble.

Ideal for washing, polishing, dewaxing, crystallization and restoration of marble floors, and for carpet washing.

TFO has all the benefits of orbital technology, such as: energy saving, water and detergent saving, and significant reduction of labor costs.