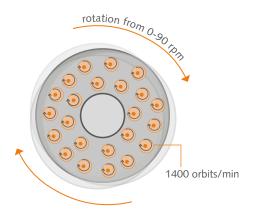

#### Two movements in one: roto-orbital

Simultaneous with the natural rotary movement of the disc, which can vary from 0 to 90 rpm, the system always generates a constant orbital movement that allows to pass very quickly over the same point many times

On surfaces such as hard floors, resilient floors, wood, resin and carpet floors, it creates rotational movements with a diameter of about 1 cm, with 1400 passes per minute. This guarantees an extraordinary and rapid scrubbing, polishing, crystallizing performance etc., etc.