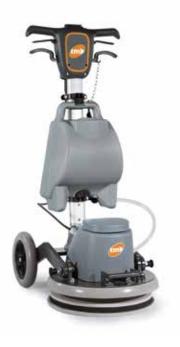

**TPO** 

TPO 43 is a new concept single disc machine using a roto-orbital movement which increases productivity compared with a traditional single disc machine. Ideal for daily cleaning, maintenance and heavy duty use.

#### 42 Kg

TPO 43 and TPO 43 SPRAY exploit the principle of high frequency oscillations obtaining excellent stability, ease of use and great manoeuvrability, even for non-expert operators.

Ideal for scrubbing, polishing, de-waxing, crystallizing, restoring marble floors with diamond pads and scrubbing carpets.

# RESET switch.

The water and solutions in use with TPO 43 and TPO 43 SPRAY are not dispersed and remain within the perimeter of the disc, reducing waste and resulting in considerable savings of water and detergent.

Furthermore, the characteristic orbital motion makes TPO 43 very easy to use by any operator, drastically reducing training times.

The low current absorption of these models allows simultaneous use with a vacuum cleaner, both powered by a standard domestic mains power supply.

| TECHNICAL DATA          |      | TPO 43       | TPO 43 SPRAY |
|-------------------------|------|--------------|--------------|
| Drive                   |      | Direct Drive | Direct Drive |
| Working width           | cm   | 43           | 43           |
| Brush Ø                 | cm   | 43           | 43           |
| Pad driver Ø            | cm   | 43           | 43           |
| Oscillations per minute | no.  | 1400         | 1400         |
| Disc rotation speed     | rpm  | 0-90         | 0-90         |
| Power supply            | V/Hz | 230/50*      | 230/50*      |
| Tank volume             | 1    | 15           | 15           |
| Spray pump power        | W    | _            | 32           |
| Pressure                | bar  | _            | 1,5          |
| Nr. of spray nozzles    | nr.  | _            | 1            |
| Motor power             | W    | 1100         | 1100         |
| Machine weight          | Kg   | 42           | 43           |
| Machine dimensions      | mm   | 460x560x1200 | 460x560x1200 |