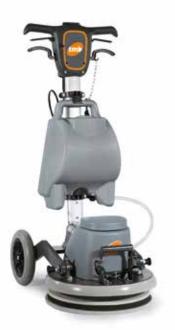

**TPO** 

TPO 43 is a new concept single disc machine using a roto-orbital movement which increases productivity compared with a traditional single disc machine. Ideal for daily cleaning, maintenance and heavy duty use.

#### 42 Kg

TPO 43 and TPO 43 SPRAY exploit the principle of high frequency oscillations obtaining excellent stability, ease of use and great manoeuvrability, even for non-expert operators.

Ideal for scrubbing, polishing, de-waxing, crystallizing, restoring marble floors with diamond pads and scrubbing carpets.